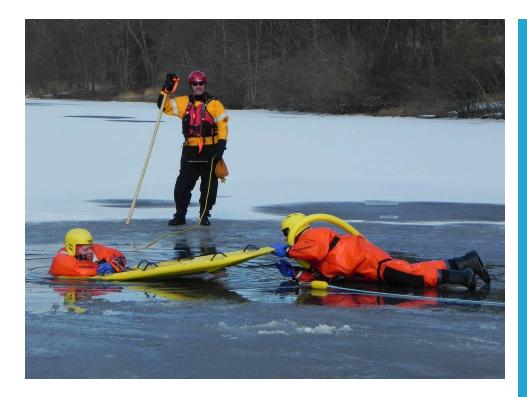

## **Initial or Refresher Option!**

RPI is offering the full Ice Rescue Technician level program that will run Friday evening through Sunday afternoon and will meet technical rescue qualifications for NFPA 1006 & NFPA 1670. This 20-hour program will cover all 3 levels of Ice Rescue Training including Awareness, Operations & Technician. RPI is also offering refresher training on Sunday only at the same location. Students are required to provide their own PPE and be 18 years of age to participate. Pre-Registration is required, and all students will receive certificates following successful completion of the program.